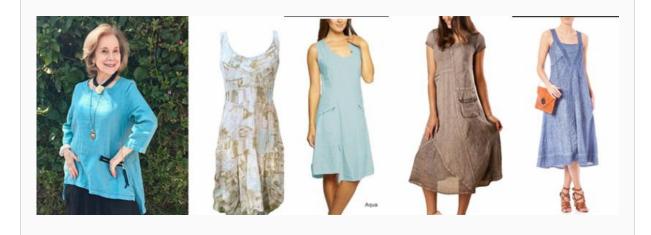

## Moonlight, LeParisPetit, Inizio: 30% off (Inizio size med 50% off)

Linen is a cool clothing to wear in these hot times!

Inizio, is an Italian linen line, with sizes to XL (tho runs small).

We have a larger portion of Inizio size mediums, thus the bigger discount. Moonlight and LeParis Petit run larger. Moonlight has sizes up to 2X and LeParisPetit up to XL.Sorry only 1 picture of Moonlight (on Hillary) and no pictures of LeParisPetit which are mostly blouses and tunics.